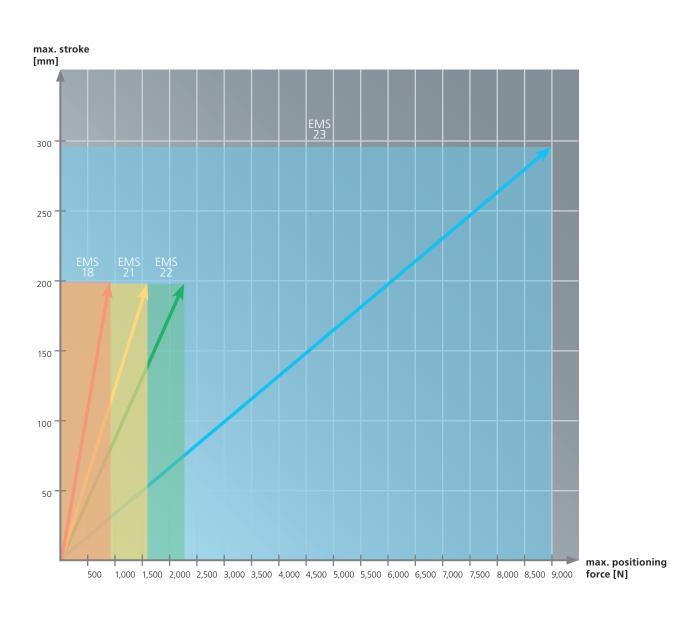

#### Performance data

BST eltromat actuators can be used in combination with our guiding devices for a variety of web guiding tasks. We offer electric drives with actuating forces of up to 9,000 N and strokes of up to 300 mm with or without position feedback.

The actuating forces of our hydraulic power units reach up to 20,000 N with various strokes.