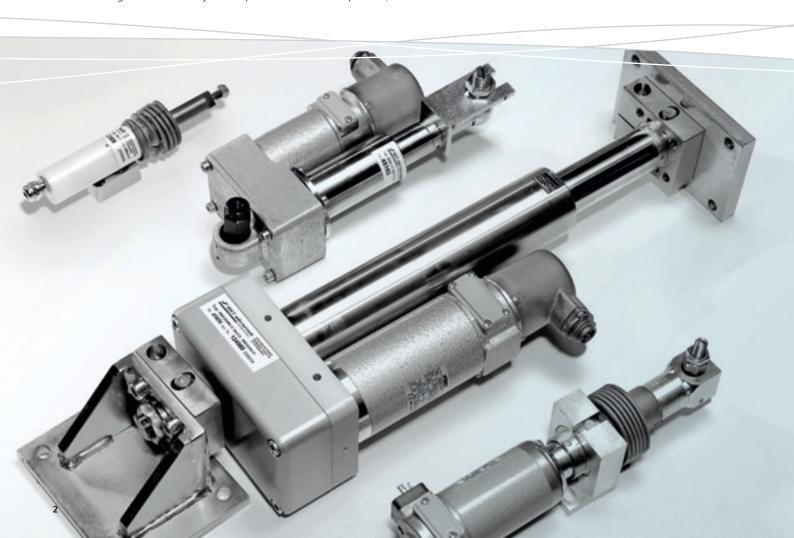

#### Performance data

BST eltromat actuators can be used in combination with our guiding devices for a variety of web guiding tasks. We offer electric drives with actuating forces of up to 9,000 N and strokes of up to 300 mm with or without position feedback.

The actuating forces of our hydraulic power units reach up to 20,000 N with various strokes.