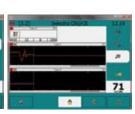

#### **FEATURES**

- Fiber optics scanning head
- LED lights
- Windows touch screen interface
- Sensibility: 0,01mm
- PID algorithms
- Automatic Mark Recognition
- Digital oscilloscope