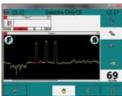

#### **FEATURES**

- Fiber optics scanning head
- LED lights
- Windows touch screen interface
- Sensibility: 0,01mm
- PID algorithms
- Automatic Mark Recognition
- Digital oscilloscope