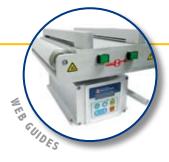

and simplicity.

The **SELECUT 9000** is the innovative system working with a touch screen LCD monitor which makes operator's life easy and enhance job quality. This sophisticated system integrates a supervisor software including histogram of production.

The **SELECUT 9000** is adapt to work with printing presses, coating and laminating machines, punching, folding, die-cut and cut-off machines. It improves strongly your production granting high quality output.

**SELECTRA** – **fiber optics system** *A new view of high performance* 

#### THE CUT-OFF CONTROL



#### **FEATURES**

- Fiber optics scanning head
- LED lights
- Windows touch screen interface
- Sensibility: 0,01mm
- PID algorithms
- Automatic Mark Recognition
- Digital oscilloscope

#### **SELECUT 9000 INTERFACES**















WEB



# SELECTRA sri

Studi e costruzioni elettroniche

via delle Brigole, 4 23877 **Paderno d'Adda** (LC) - **ITALY** 

tel. +39 (0) 39 513012 fax +39 (0) 39 512084

www.selectrasrl.it informazioni@selectrasrl.it



INSPECTION SYSTEMS