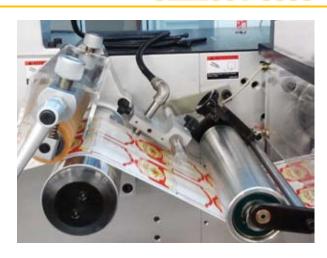

The **SELECUT 9000** is adapt to work with printing presses, coating and laminating machines, punching, folding, die-cut and cut-off machines. It improves strongly your production granting high quality output.