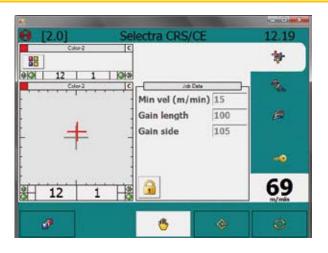

The **SELECUT 9000** is the innovative system working with a touch screen LCD monitor which makes operator's life easy and enhance job quality. This sophisticated system integrates a supervisor software including histogram of production.

#### **FEATURES**

- Fiber optics scanning head
- LED lights
- Windows touch screen interface
- Sensibility: 0,01mm
- PID algorithms
- Automatic Mark Recognition
- Digital oscilloscope