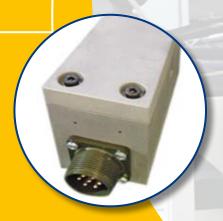

#### **FEATURES**

- Fiber optics scanning head
- LED lights
- Windows touch screen interface
- Sensibility: 0,01mm
- PID algorithms
- Automatic Mark Recognition
- Digital oscilloscope