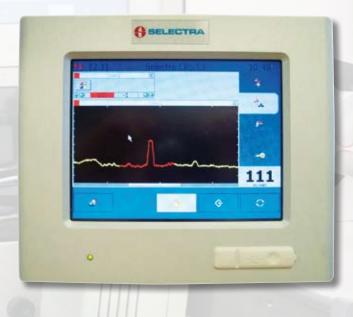

The **SELECUT 9000** is the innovative system working with a touch screen LCD monitor which makes operator's life easy and enhance job quality. This sophisticated system integrates a supervisor software including histogram of production.

#### **FEATURES**

- Fiber optics scanning head
- LED lights
- Windows touch screen interface
- Sensibility: 0,01mm
- PID algorithms
- Automatic Mark Recognition
- Digital oscilloscope